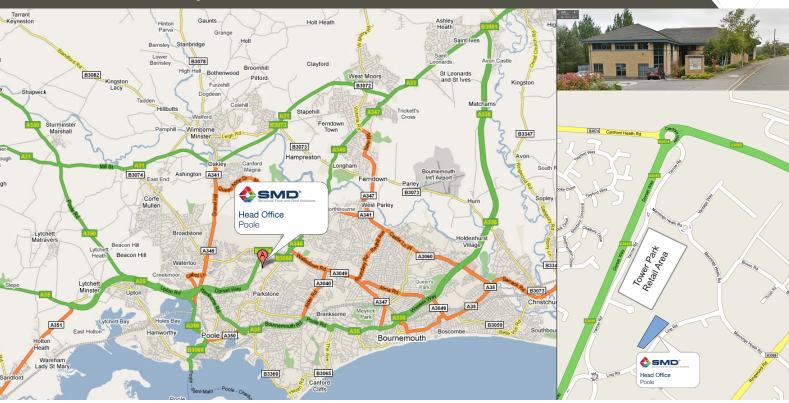

## Office Location Map Head Office, Poole

## **Address**

SMD's UK Head Office is located on the South Coast of England approximately 30 miles from Southampton.

**Address** The Outlook, Ling Road, Tower Park, Poole, Dorset. BH12 4PY

Tel +44 (0) 1202 718 898 contactus@smdltd.co.uk **Email** 

## **Directions**

By Road (from London):-

- Follow signs for Southampton (Southbound) М3
- Leave the M3 at Junction 13, then join the M27 motorway signposted M27 West, Bournemouth М3
- M27 Past Southampton the M27 begins its route through the New Forest, several miles after Southampton, the M27 ends and becomes the A31. Continue on the A31 signposted Ringwood.
- A31 Once past Ringwood, at the Ashley Heath Roundabout, continue straight on (under the fly-over) and follow the A31 signposted Poole / Dorchester.
- A31 Once past the large fly-over, you will come to 4 roundabouts, carry straight on over each. Follow the A347/A348 to Poole for approx 8 miles.
- Continue on the A348 until you reach Alderney Roundabout, here, go straight ahead up the hill on Ringwood Rd. A348
- A3068 At the top of the hill, you will come to a double roundabout, stay in the right hand lane, go straight over the first one then turn right on the second roundabout onto Mannings Heath Road, after approx 400 yards take the first left onto Ling Road, SMD's head office is approx 200 yards on your right.