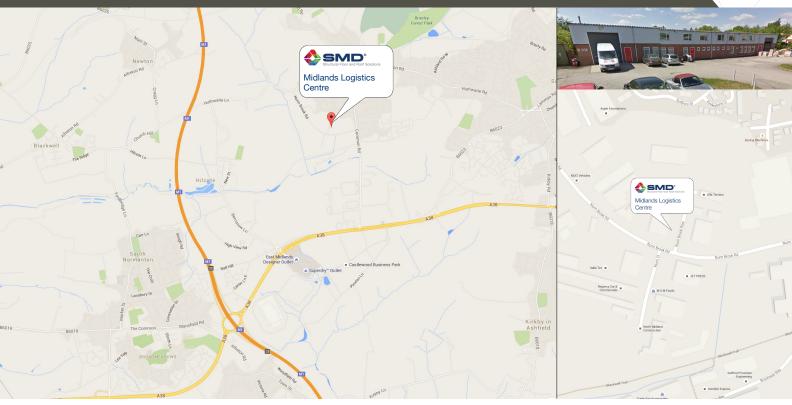

## Office Location Map Midlands Logistics Centre

## **Address**

SMD's Midlands Logistics Centre is located in the Midlands of England approximately 20 miles from Derby.

Address Units 1-2 Nunn Brook Rise County Estate Huthwaite Nottinghamshire NG17 2PD

## **Directions**

By Road (from M1):-

M1 At Junction 28, exit the roundabout onto Alfreton Rd/A38

A38 Turn left onto Common Rd/B6027
B6027 Turn left onto Nunn Brook Rd
Turn right onto Nunn Brook Rise

By Air East Midlands Airport is 25 miles from our Logistics Centre and is approximately a 35 minute drive.